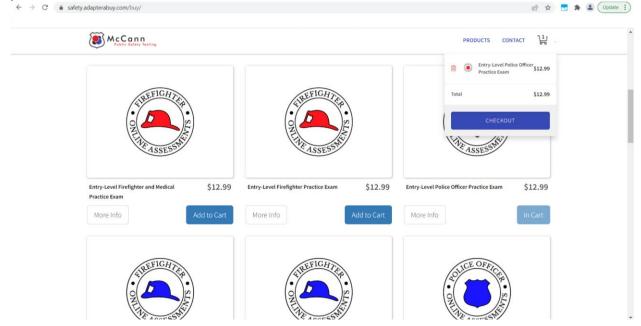

## **Purchasing Practice Tests**

Practice Exams are available for purchase via our online store at the following website: <a href="https://safety.adapterabuy.com/buy/">https://safety.adapterabuy.com/buy/</a>

Once on this page, simply scroll down the page to view all the practice tests available for purchase. You can then click on the "test icon" or "more info" button to learn more about a specific practice test. Please note, police officer recruit candidates for the University of Alabama Police Department should select the "Entry-Level Police Officer Practice Exam." Once you make your decision, click on the "Add to Cart" button and proceed to "Checkout" to make your purchase.