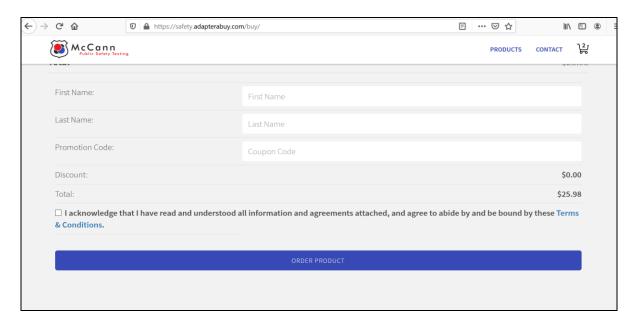

When you do check out, you will be prompted to enter a few pieces of information along with the payment at the bottom of the page. *Please note that you can save 15% off the purchase price of your practice exam by entering coupon code* **BSPNF** during the "checkout" process in the "Promotion Code" box.

Shortly after checkout, you will receive a confirmation email which explains how you can access your practice test.

- 1. The test will be delivered through an online application called Adaptera®
- 2. Your username will be set to your email address. You will log in to Adaptera at this address: **safety.adaptera.com**. If you are a first-time user, you will need to use the **Forgot Password** feature on the Adaptera login page to reset your password.