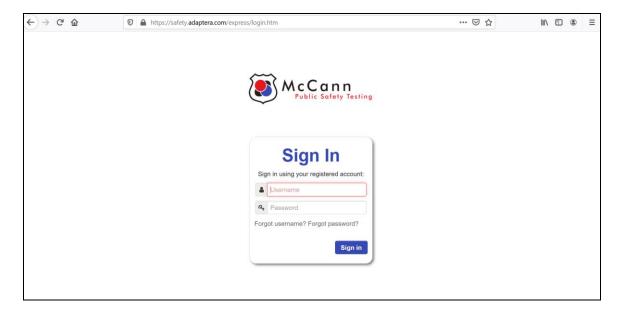

Shortly after checkout, you will receive a confirmation email which explains how you can access your practice test.

- 1. The test will be delivered through an online application called Adaptera®
- 2. Your username will be set to your email address. You will log in to Adaptera at this address: **safety.adaptera.com**. If you are a first-time user, you will need to use the **Forgot Password** feature on the Adaptera login page to reset your password.